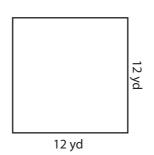

## Area - Mixed Shapes

Level 1: S1

Find the area of each figure.

1)

Area = 
$$36\pi$$
 ft<sup>2</sup>

2)

 $Area = 144 yd^2$ 

3)