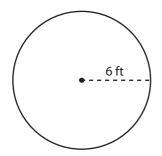

## Area - Mixed Shapes

Find the area of each figure.

1)

Area =\_\_\_\_\_

2)

Area =\_\_\_\_\_

3)

Area =\_\_\_\_

## Area - Mixed Shapes

Level 1: S1

Find the area of each figure.

1)

Area = 
$$36\pi$$
 ft<sup>2</sup>

2)

 $Area = 144 yd^2$ 

3)