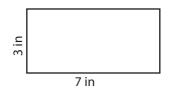

4)

Area =\_\_\_\_

5)

Area =\_\_\_\_\_

6)

Area =\_\_\_\_\_

7)

Area =\_\_\_\_

Area = 
$$84 \text{ in}^2$$

4)

5)

Area = 
$$16\pi$$
 ft<sup>2</sup>

6)

Area = 
$$32 \text{ yd}^2$$

7)

Area = 
$$25 \text{ yd}^2$$