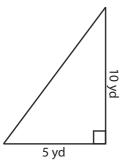

## Area - Mixed Shapes

Find the area of each figure.

1)

Area =\_\_\_\_\_

2)

Area =\_\_\_\_\_

3)

Area =\_\_\_\_

Area = 
$$84 \text{ in}^2$$

4)

5)

Area = 
$$16\pi$$
 ft<sup>2</sup>

6)

Area = 
$$32 \text{ yd}^2$$

7)

Area = 
$$25 \text{ yd}^2$$