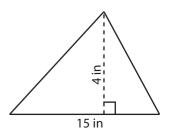

## Area - Mixed Shapes

Find the area of each figure.

1)

Area =\_\_\_\_\_

2)

Area =\_\_\_\_\_

3)

Area =\_\_\_\_

## Area - Mixed Shapes

Level 1: S1

Find the area of each figure.

1)

Area = 
$$36\pi$$
 ft<sup>2</sup>

2)

 $Area = 144 yd^2$ 

3)

Area = 
$$84 \text{ in}^2$$

4)

5)

Area = 
$$16\pi$$
 ft<sup>2</sup>

6)

Area = 
$$32 \text{ yd}^2$$

7)

Area = 
$$25 \text{ yd}^2$$