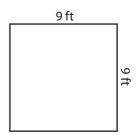

## Area - Mixed Shapes

Find the area of each figure.

1)

Area =\_\_\_\_\_

2)

Area =\_\_\_\_\_

3)

Area =\_\_\_\_

## Area - Mixed Shapes

Level 1: S1

Find the area of each figure.

1)

Area = 
$$36\pi$$
 ft<sup>2</sup>

2)

 $Area = 144 yd^2$ 

3)