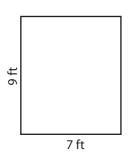

8)

Area = 
$$20 \text{ in}^2$$

9)

10)

Area = 
$$63 \text{ ft}^2$$

11)

Area = 
$$100\pi$$
 yd<sup>2</sup>

12)