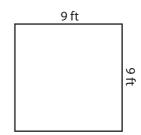

## Area - Mixed Shapes

Level 1: S1

Find the area of each figure.

1)

Area = 
$$36\pi$$
 ft<sup>2</sup>

2)

 $Area = 144 yd^2$ 

3)