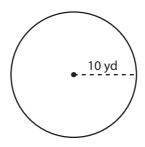

8)

Area = 
$$20 \text{ in}^2$$

9)

10)

Area = 
$$63 \text{ ft}^2$$

11)

Area = 
$$100\pi$$
 yd<sup>2</sup>

12)