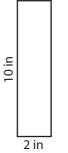

Area = 
$$84 \text{ in}^2$$

4)

5)

Area = 
$$16\pi$$
 ft<sup>2</sup>

6)

Area = 
$$32 \text{ yd}^2$$

7)

Area = 
$$25 \text{ yd}^2$$