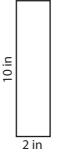

4)

Area =\_\_\_\_

5)

Area =\_\_\_\_\_

6)

Area =\_\_\_\_\_

7)

Area =\_\_\_\_

Area = 
$$84 \text{ in}^2$$

4)

5)

Area = 
$$16\pi$$
 ft<sup>2</sup>

6)

Area = 
$$32 \text{ yd}^2$$

7)

Area = 
$$25 \text{ yd}^2$$