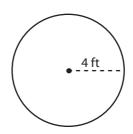

## Area - Mixed Shapes

Level 1: S1

Find the area of each figure.

1)

Area = 
$$36\pi$$
 ft<sup>2</sup>

2)

 $Area = 144 yd^2$ 

3)