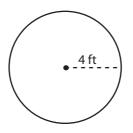

## Area - Mixed Shapes

Find the area of each figure.

1)

Area =\_\_\_\_\_

2)

Area =\_\_\_\_\_

3)

Area =\_\_\_\_

## Area - Mixed Shapes

Level 1: S1

Find the area of each figure.

1)

Area = 
$$36\pi$$
 ft<sup>2</sup>

2)

 $Area = 144 yd^2$ 

3)