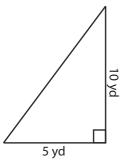

Area = 
$$84 \text{ in}^2$$

4)

5)

Area = 
$$16\pi$$
 ft<sup>2</sup>

6)

Area = 
$$32 \text{ yd}^2$$

7)

Area = 
$$25 \text{ yd}^2$$