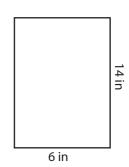

## Area - Mixed Shapes

Find the area of each figure.

1)

Area =\_\_\_\_\_

2)

Area =\_\_\_\_\_

3)

Area =\_\_\_\_

## Area - Mixed Shapes

Level 1: S1

Find the area of each figure.

1)

Area = 
$$36\pi$$
 ft<sup>2</sup>

2)

 $Area = 144 yd^2$ 

3)

Area = 
$$84 \text{ in}^2$$

4)

5)

Area = 
$$16\pi$$
 ft<sup>2</sup>

6)

Area = 
$$32 \text{ yd}^2$$

7)

Area = 
$$25 \text{ yd}^2$$