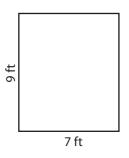

## Area - Mixed Shapes

Find the area of each figure.

1)

Area =\_\_\_\_\_

2)

Area =\_\_\_\_\_

3)

Area =\_\_\_\_

## Area - Mixed Shapes

Level 1: S1

Find the area of each figure.

1)

Area = 
$$36\pi$$
 ft<sup>2</sup>

2)

 $Area = 144 yd^2$ 

3)