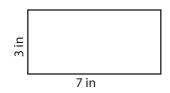

Area = 
$$84 \text{ in}^2$$

4)

5)

Area = 
$$16\pi$$
 ft<sup>2</sup>

6)

Area = 
$$32 \text{ yd}^2$$

7)

Area = 
$$25 \text{ yd}^2$$