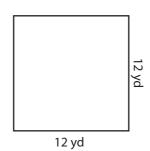

## Area - Mixed Shapes

Find the area of each figure.

1)

Area =\_\_\_\_\_

2)

Area =\_\_\_\_\_

3)

Area =\_\_\_\_

## Area - Mixed Shapes

Level 1: S1

Find the area of each figure.

1)

Area = 
$$36\pi$$
 ft<sup>2</sup>

2)

 $Area = 144 yd^2$ 

3)