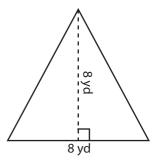

## Area - Mixed Shapes

Find the area of each figure.

1)

Area =\_\_\_\_\_

2)

Area =\_\_\_\_\_

3)

Area =\_\_\_\_

## Area - Mixed Shapes

Level 1: S1

Find the area of each figure.

1)

Area = 
$$36\pi$$
 ft<sup>2</sup>

2)

 $Area = 144 yd^2$ 

3)

Area = 
$$84 \text{ in}^2$$

4)

5)

Area = 
$$16\pi$$
 ft<sup>2</sup>

6)

Area = 
$$32 \text{ yd}^2$$

7)

Area = 
$$25 \text{ yd}^2$$