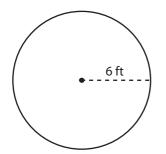

## Area - Mixed Shapes

Find the area of each figure.

1)

Area =\_\_\_\_\_

2)

Area =\_\_\_\_\_

3)

Area =\_\_\_\_

## Area - Mixed Shapes

Level 1: S1

Find the area of each figure.

1)

Area = 
$$36\pi$$
 ft<sup>2</sup>

2)

 $Area = 144 yd^2$ 

3)